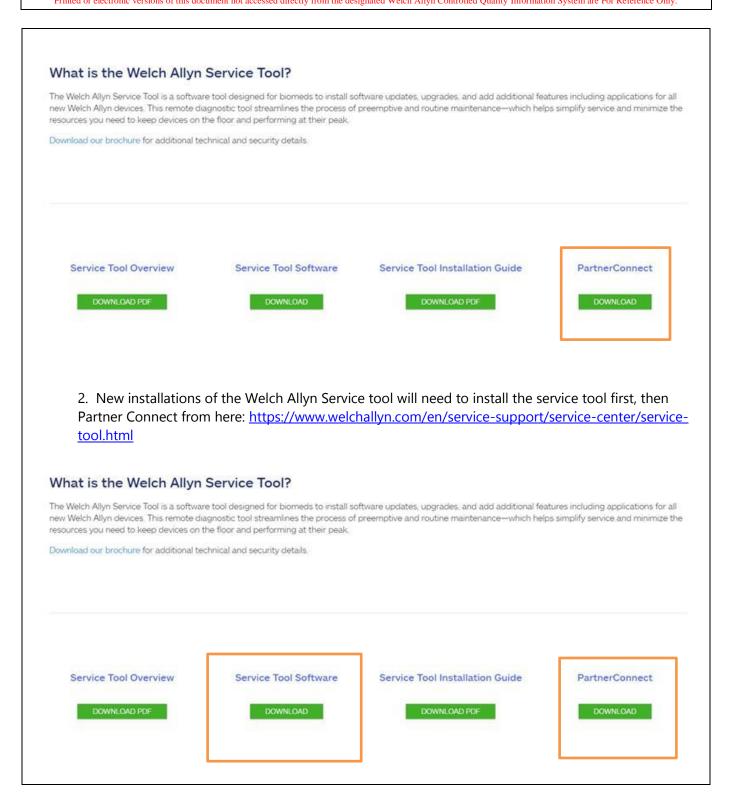

When the Welch Allyn Service Tool is installed as a new install, first install WAST as normal, then install the PartnerConnect agent.

Customers need to install the latest version of the Welch Allyn Service Tool and PartnerConnect agent: All user must be on WAST 1.90 and Windows 10 Operating system in order to communicate with the new Partner Connect platform.

1. (https://www.welchallyn.com/en/service-support/service-center/service-tool.html). And clicking Partner connect to download and install via the screenshot below:

| Document Description: Welch Allyn Service Tool Partner Connect Upgrade                     | Document Number: 80027610<br>Version: A |
|--------------------------------------------------------------------------------------------|-----------------------------------------|
| <b>WelchAllyn</b> ™                                                                        |                                         |
| Printed and describe a filip described and the defended by the Albert AWALA Albert Control | 11. 4 O1't I-ft Ct F D-f O-1            |