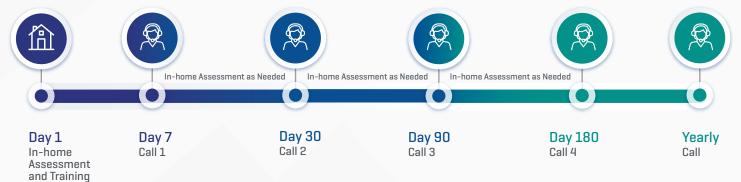

### SUPPORTING YOU AT EVERY STEP

Once a prescription is received, the **CARE Connex** high-touch clinical service team engages and motivates your patients. Multiple face-to-face and virtual touchpoints along the patient care journey allow our clinical team to assess, train and answer any questions from patients and caregivers to help them stay consistent with their therapy.