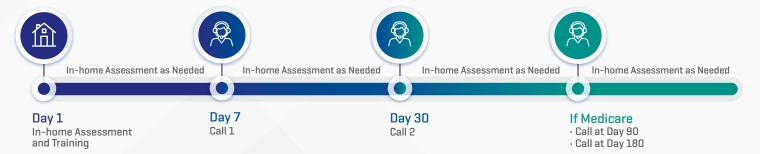

#### SUPPORTING YOU AT EVERY STEP

Once a prescription is received, the CARE Connex high-touch clinical service team engages and motivates your patients. Multiple face-to-face and virtual touchpoints along the patient care journey allow our clinical team to assess, train and answer any questions from patients and caregivers to help them stay consistent with their therapy.