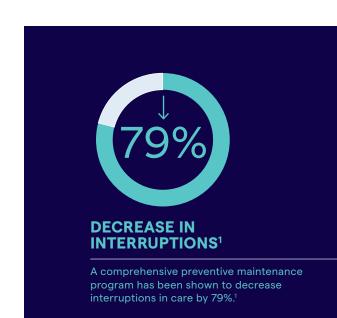

The SmartCare Protection+ service plan can reduce interruptions in care, allowing you to focus on what's really important - your patients.

<sup>&</sup>lt;sup>1</sup> Hillrom customer results. Data on file.

<sup>&</sup>lt;sup>2</sup> OR tables from Trumpf Medical; patient monitoring equipment from Welch Allyn; protection plans not available.