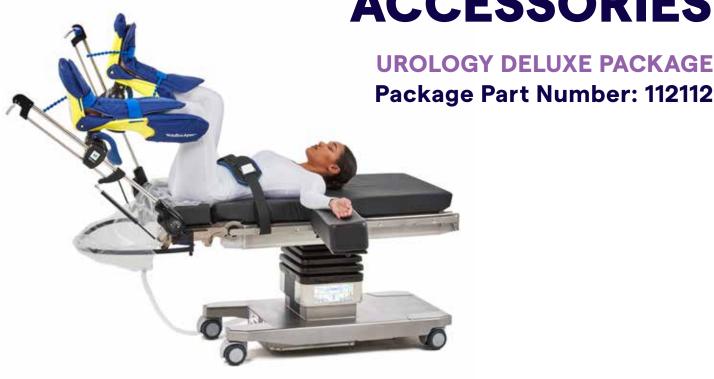

## PATIENT POSITIONING **ACCESSORIES**

## **INCLUDES:**

Yellofins Apex™ Stirrups Pair

2068137 Patient Restraint Strap

2012543 Lightweight **Transfer Board** 

1909820 Pelvic Extension

111426 Easy Lock® Blade Clamp Pair

20-2001007 **Uro Catcher Band** 20-2001008 Uro Catcher® Bags, Case of 10