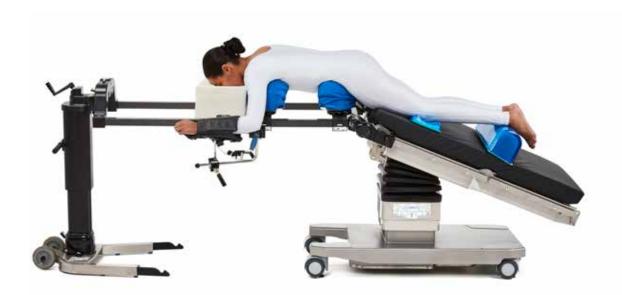

# PATIENT POSITIONING ACCESSORIES

UNIVERSAL SPINE FRAME PACKAGE

Package Part Number: 108181

#### Includes:

- Flex Frame (A-70100)
- Prone Arm Supports (A-70610) x2
- Supine Top Set (A-70400) x4
- Supine Top Pads (A-70435, A-70434)
- Standard Wingset System (A-70200)
- Comfort Cover Disposables (A-70620)

### Flex Frame Package

Part Number: 108181

**#A-70100** Flex Frame 1 Included

**#A-70610**Prone Arm Supports 2 Included

**#A-70400**Supine Top Set 4 Included

**#A-70435, A-70434**Supine Top Pads
3" (7.6 cm), 2" (5 cm)
4 Included