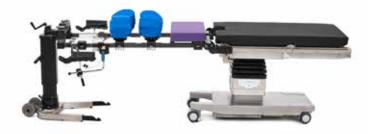

#### Includes:

- Flex Frame (A-70100)
- Prone Arm Supports (A-70610) x2
- Supine Top Set (A-70400) x4
- Supine Top Pads (A-70435, A-70434)
- Standard Wingset System (A-70200)
- Comfort Cover Disposables (A-70620)

### Flex Frame Package

Part Number: 108181

**#A-70100** Flex Frame 1 Included

**#A-70610**Prone Arm Supports 2 Included

**#A-70400**Supine Top Set 4 Included

**#A-70435, A-70434**Supine Top Pads
3" (7.6 cm), 2" (5 cm)
4 Included

#A-70200 Standard Wingset System Chest + Hip 1 Included

**#A-70620**Comfort Cover
Disposables
Case of 5 sets Included

**#A-70315**Comfort Cover Mask Disposables
Case of 5 Included

**#A-70510-US**Flex Frame OR Table
Clamp Set
1 Pair Included