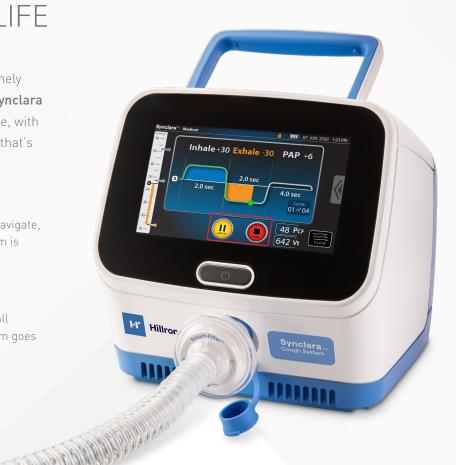

## FITS IN YOUR LIFE

Doing your therapy regularly, as your doctor prescribed, is extremely important for your health. The **Synclara** Cough System makes that simple, with a convenient, lightweight device that's easy to use.

#### EASY TO USE

An intuitive touchscreen is easy to navigate, and your doctor's treatment program is push-button simple.

### PORTABLE

Small, lightweight and battery or wall powered, the **Synclara** Cough System goes wherever you do. **PAP (Positive Airway Pressure)** keeps your airways open between cough cycles, while your lungs rest.