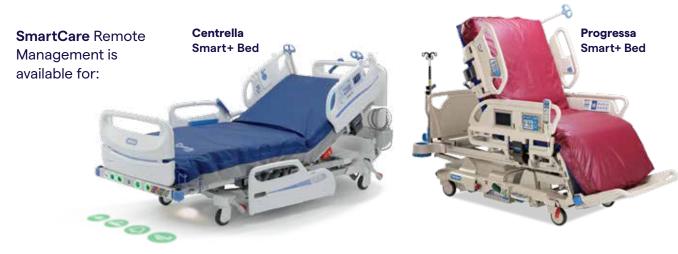

### **SmartCare Remote Management**

Take control of the health and well-being of your connected beds by proactively managing them from a single, remote location.