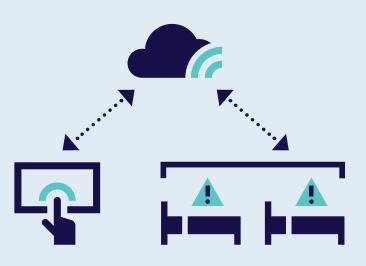

#### **HOW IT WORKS**

**SmartCare** Remote Management helps you address service needs more quickly:

- Deliver the latest firmware updates
- Troubleshoot with ease
- Track bed location
- Plan preventive maintenance
- View essential device data

It is a secure, cloud-based system that can scale to fit your facility's management requirements. It never interacts with patient health information.