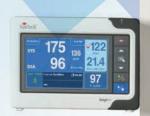

# CHALLENGE ACCEPTED

The **Q-Stress** Solution can help address the clinical challenges you face with a simple workflow and clear data presentation. Our complete clinical data presentation allows you to see patient information on one screen with a 24-inch touch or non-touch display. An intuitive left-to-right workflow leads you through stress tests with all settings just one click away.

Access common functions at the touch of a button for 12-lead ECG,

Averages, Rhythm Print, etc.

expanded averaged complex.

7 SIMPLE NAVIGATION

Intuitive menus lead you through test stages in an organized, left-to-right workflow.