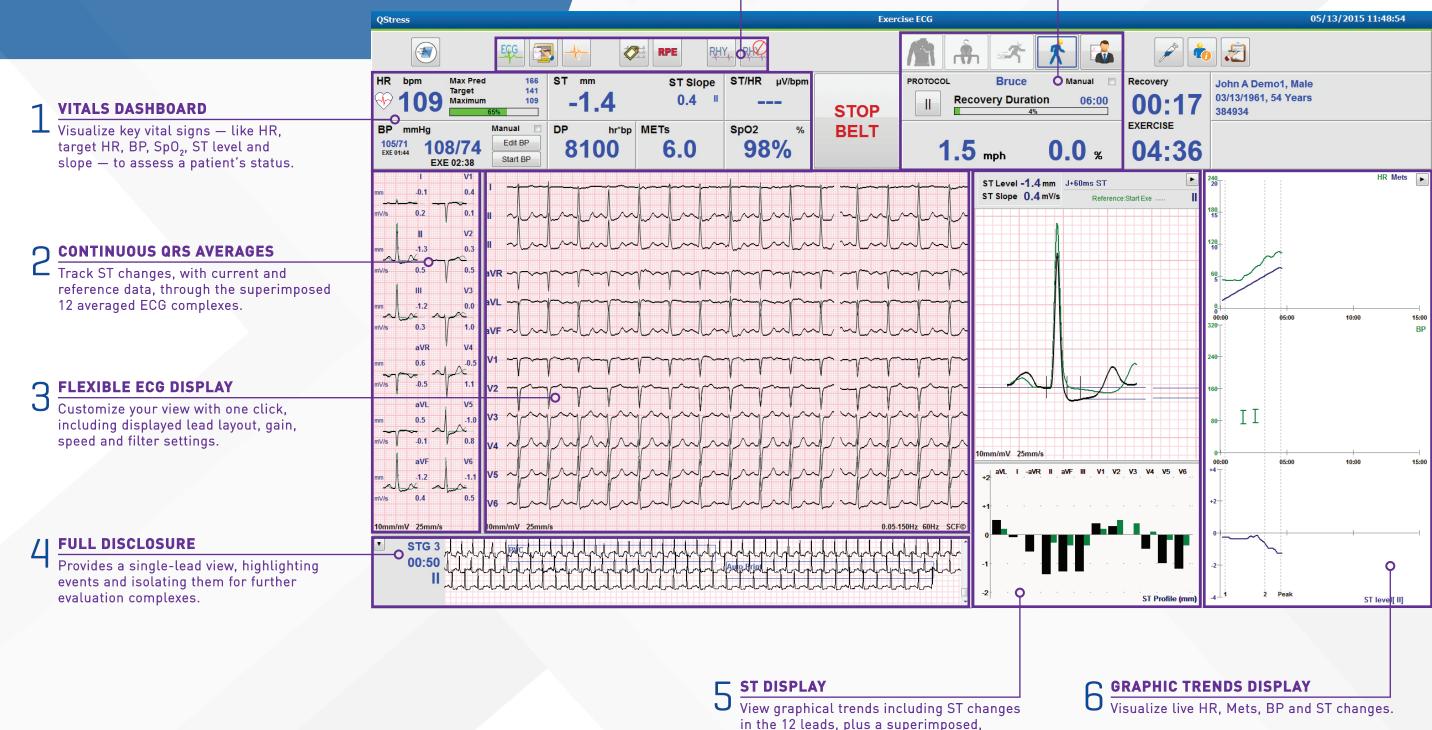

# CHALLENGE ACCEPTED

The **Q-Stress** Solution can help address the clinical challenges you face with a simple workflow and clear data presentation. Our complete clinical data presentation allows you to see patient information on one screen with a 24-inch touch or non-touch display. An intuitive left-to-right workflow leads you through stress tests with all settings just one click away.

Access common functions at the touch of a button for 12-lead ECG,

Averages, Rhythm Print, etc.

expanded averaged complex.

7 SIMPLE NAVIGATION

Intuitive menus lead you through test stages in an organized, left-to-right workflow.