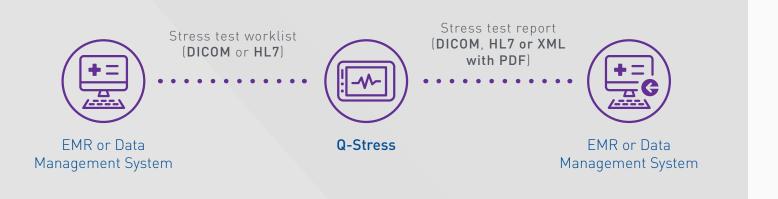

# CONNECTED:

- Send data to virtually any EMR, ECG management system or PACS with our customizable, scalable platform.
- Communicate bidirectionally using **HL7** or **DICOM** while providing an electronic, editable format to your team.

### STREAMLINE WORKFLOWS

We're helping you streamline workflows and promote data security with simple EMR connectivity. Install Q-Stress software on a server and connect to multiple device workstations throughout your network to schedule exams, review full disclosure exams, enter conclusions and electronically sign results.

## A secure, connected workflow allows you to:

- Reduce costs by eliminating ECG paper.
- Retrieve a stress test worklist that includes patient demographics and order information.
- Minimize manual steps and transcription errors.
- Access and send stress reports within your Healthcare IT System.

## Connect meaningfully.

Electronic scheduling capabilities allow you to monitor and manage workflow tasks continuously and effectively. Take advantage of a true, secure paperless workflow where final reports, full disclosure data and all ECG events can be reviewed and edited electronically.