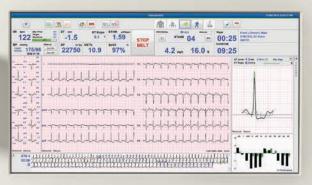

# CHALLENGE ACCEPTED

The **Q-Stress** Solution can help address the clinical challenges you face with a simple workflow and clear data presentation. Our complete clinical data presentation allows you to see patient information on one screen with a 24-inch touch or non-touch display. An intuitive left-to-right workflow leads you through stress tests with all settings just one click away.

## **Improve Diagnostic Confidence with Accurate** Results.

Experience one of the top **ECG** interpretations with the VERITAS Interpretation Algorithm.

Baxter's proprietary **VERITAS** Interpretation Algorithm, designed by Mortara, recognizes and alerts for critical ECGs associated with Acute Coronary Syndrome (ACS) more accurately than the competition. The **VERITAS** Algorithm is also most likely to detect arrhythmias with the highest sensitivity.