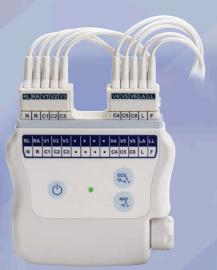

#### WIRELESS FREEDOM

The Wireless Acquisition Module (WAM) makes exams easier and creates a more comfortable, trip-free experience for your patients. Transfer patients to a Stress Echo table with ease and free your care area from unnecessary wires with a simple, untethered workflow that helps minimize artifact while capturing quality exam data.