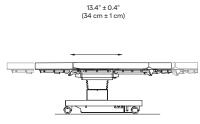

#### **TECHNICAL SPECIFICATIONS**

The PST 300+ is built to handle real-world surgical environments - including yours.

| Patient Weight Capacity   | 1,000 lb (454 kg)                             |
|---------------------------|-----------------------------------------------|
| Net Table Weight          | 540 lb (245 kg)                               |
| Tabletop Dimensions (LxW) | 83.1" L x 24.06" W (211 cm x 61 cm)           |
| Height Adjustment         | 25.9" - 40.6" (±0.4) (66 cm - 103 cm (±1 cm)) |
| Zero Positioning          | Motorized leveling of all sections            |