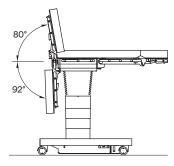

Height Adjustment

Tilt

Trendelenburg / Reverse Trendelenburg

Leg Section Adjustment

**Back Section Adjustment** 

Longitudinal Slide

For more information, please contact your Hillrom sales representative.