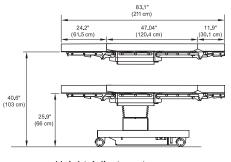

#### **TECHNICAL SPECIFICATIONS**

The PST 300+ is built to handle real-world surgical environments - including yours.

| Patient Weight Capacity   | 1,000 lb (454 kg)                             |
|---------------------------|-----------------------------------------------|
| Net Table Weight          | 540 lb (245 kg)                               |
| Tabletop Dimensions (LxW) | 83.1" L x 24.06" W (211 cm x 61 cm)           |
| Height Adjustment         | 25.9" - 40.6" (±0.4) (66 cm - 103 cm (±1 cm)) |
| Zero Positioning          | Motorized leveling of all sections            |