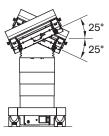

Height Adjustment

Tilt

Trendelenburg / Reverse Trendelenburg

Leg Section Adjustment

**Back Section Adjustment** 

Longitudinal Slide

For more information, please contact your Hillrom sales representative.