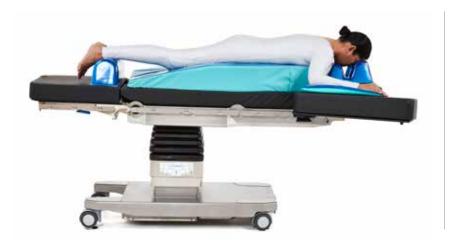

### **GEL POSITIONERS - PRONE PACKAGE**

Package Part number: A-10111

## **#A-10040**Allen® Prone Knee Pad - Long 20.5" x 6" x 1.5" (510 x 150 x 35 mm) 2 included

#### #A-10080 Chest Roll Gel Positioner 20" x 4" x 3" (510 x 100 x 75 mm) 3 included

**#A-10044**Allen Prone Gel Positioner
44.5" x 21" x 5.5"
(1115 x 520 x 140 mm)
1 included

#A-10038 Allen Prone Head Positioner - Large 11" x 9.5" x 5.5" (280 x 240 x 140 mm) 1 included

**#A-10037**Allen Premium Armboard
Gel Pad - Long
18.5" x 7" x 1.5"
(460 x 1800 x 35 mm)
2 included

For more information, please contact your local Hillrom sales representative.

hillrom.com

Hill-Rom reserves the right to make changes without notice in design, specifications and models. The only warranty Hill-Rom makes is the express written warranty extended on the sale or rental of its products.