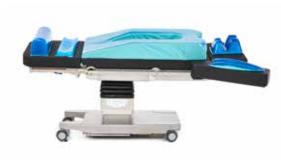

### **GEL POSITIONERS - PRONE PACKAGE**

Package Part number: A-10111

## **#A-10040**Allen® Prone Knee Pad - Long 20.5" x 6" x 1.5" (510 x 150 x 35 mm) 2 included

#### #A-10080 Chest Roll Gel Positioner 20" x 4" x 3" (510 x 100 x 75 mm) 3 included

**#A-10044**Allen Prone Gel Positioner
44.5" x 21" x 5.5"
(1115 x 520 x 140 mm)
1 included

#A-10038 Allen Prone Head Positioner - Large 11" x 9.5" x 5.5" (280 x 240 x 140 mm) 1 included

**#A-10037**Allen Premium Armboard
Gel Pad - Long
18.5" x 7" x 1.5"
(460 x 1800 x 35 mm)
2 included

For more information, please contact your local Hillrom sales representative.

hillrom.com

Hill-Rom reserves the right to make changes without notice in design, specifications and models. The only warranty Hill-Rom makes is the express written warranty extended on the sale or rental of its products.