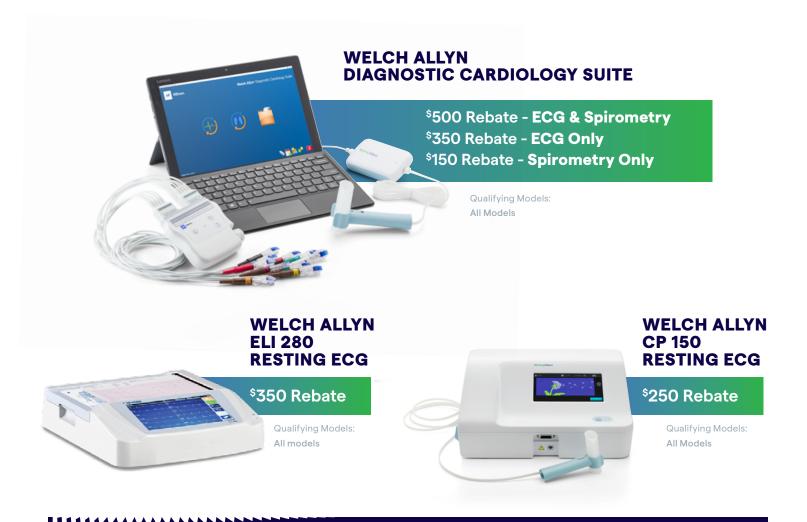

## LIMITED-TIME OFFER FOR HENRY SCHEIN CUSTOMERS

From October 1 – December 31, 2022, earn up to \$500 per device in rebates on Welch Allyn products to help you assess, diagnose and treat with confidence.