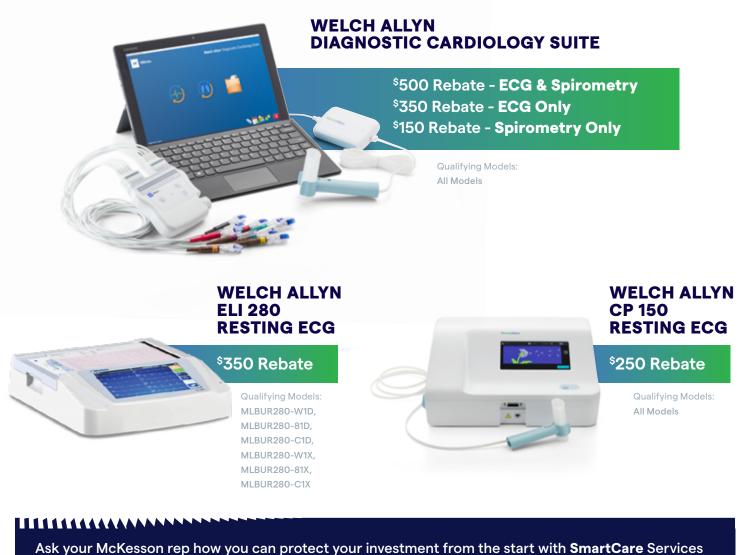

## LIMITED-TIME OFFER FOR MCKESSON CUSTOMERS

## 

From July 1 – September 30, 2022, earn up to <sup>\$</sup>500 per device in rebates on **Welch Allyn** products to help you assess, diagnose and treat with confidence.

Talk to your McKesson representative to purchase, then visit <u>hillrom.com/2022McKessoncardiopromo</u> to redeem these offers.