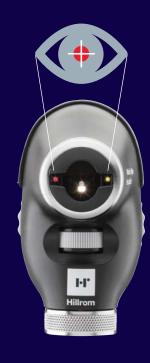

### **MORE ACCURACY** WITH NEW QUICKEYE **ALIGNMENT FEATURE**

The PanOptic Plus Ophthalmoscope features two lights on the patient side. These help you direct and guide the patient's gaze, for faster, easier exams from better alignment with the optic disc.