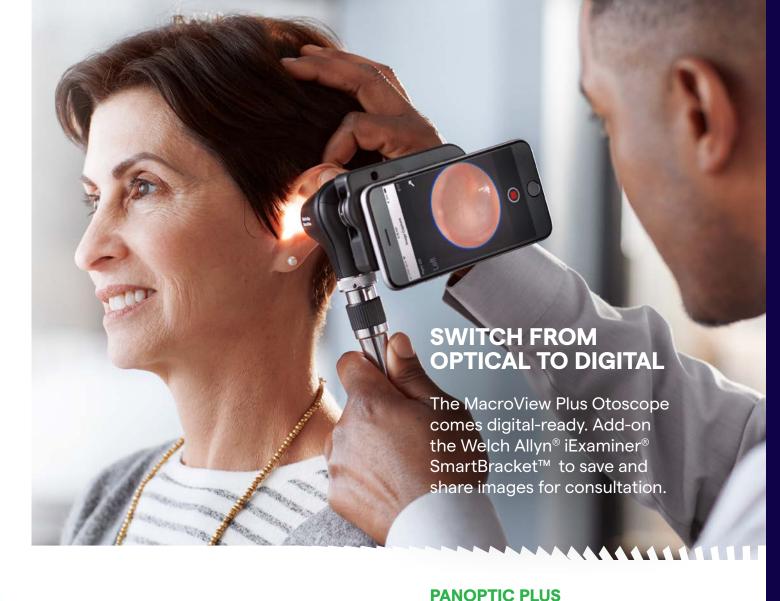

## **MACROVIEW PLUS OTOSCOPE**

• Focus-free design

**OPHTHALMOSCOPE** 

form factor

Re-designed with a familiar

• Long-lasting LED illumination

technology helps you direct

the patient's gaze for better

QuickEye<sup>™</sup> alignment

optic disc alignment

- Long-lasting LED illumination
- For brighter views, pair with new Welch Allyn® LumiView™ Clear Single-Use Ear Specula