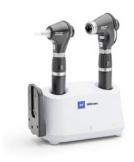

## **MACROVIEW PLUS OTOSCOPE**

• Focus-free design

**OPHTHALMOSCOPE** 

form factor

Re-designed with a familiar

• Long-lasting LED illumination

technology helps you direct

the patient's gaze for better

QuickEye<sup>™</sup> alignment

optic disc alignment

- Long-lasting LED illumination
- For brighter views, pair with new Welch Allyn® LumiView™ Clear Single-Use Ear Specula

### **MORE ACCURACY** WITH NEW QUICKEYE **ALIGNMENT FEATURE**

The PanOptic Plus Ophthalmoscope features two lights on the patient side. These help you direct and guide the patient's gaze, for faster, easier exams from better alignment with the optic disc.