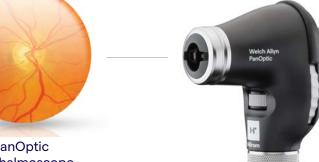

Take a closer look with our new Welch Allyn® PanOptic Plus Ophthalmoscope and Welch Allyn® MacroView Plus Otoscope with bright, white LED technology.

20X ARGER VIEWING AREA

Standard Ophthalmoscope

**PanOptic** Ophthalmoscope

### **MORE ACCURACY** WITH NEW QUICKEYE **ALIGNMENT FEATURE**

The PanOptic Plus Ophthalmoscope features two lights on the patient side. These help you direct and guide the patient's gaze, for faster, easier exams from better alignment with the optic disc.