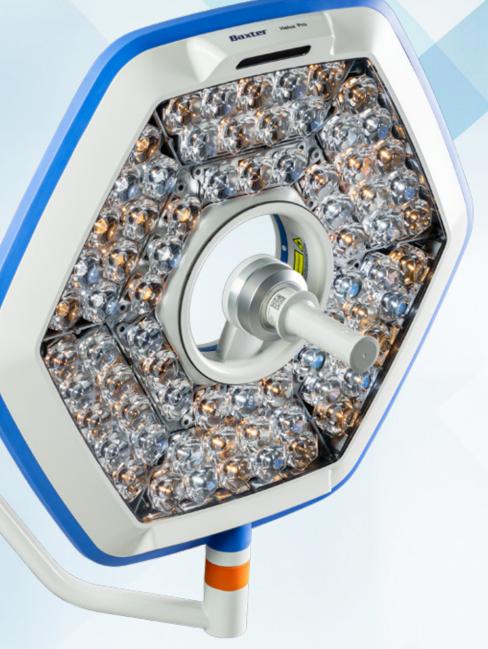

# **HELUX PRO**SURGICAL LIGHT

THE FUTURE OF CONNECTED ILLUMINATION

Empower clinicians with a surgical lighting system that helps keep teams focused on the surgical site, while the light heads do the rest. It's time to view your OR in a new light with the **Helux Pro** Surgical Light – connected, reliable, superior illumination.

## CONSISTENT ILLUMINATION

From shadow elimination to deep cavity lighting, the **Helux Pro** provides consistent lighting conditions so your team can focus on the patient in front of them.

### **OPTIMIZED LAMINAR AIRFLOW**

The **Helux Pro** Surgical Light is developed to optimize laminar air flow, providing consistent operating conditions.

View your OR in a new light with the **Helux Pro** Surgical Light