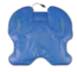

## GENERAL BARIATRIC ACCESSORIES

**#O-UFAS**Ultrafins® Stirrups, pair
800 lb (363 kg) patient weight capacity

#A-80400 Bariatric Nissen Straps, pair

**#A-60005**Allen® Hug-U-Vac® Large
Steep Trend Positioner
500 lb (227 kg) patient weight capacity