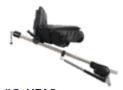

## GENERAL BARIATRIC ACCESSORIES

**#O-UFAS**Ultrafins® Stirrups, pair
800 lb (363 kg) patient weight capacity

#A-80400 Bariatric Nissen Straps, pair

**#A-60005**Allen® Hug-U-Vac® Large
Steep Trend Positioner
500 lb (227 kg) patient weight capacity