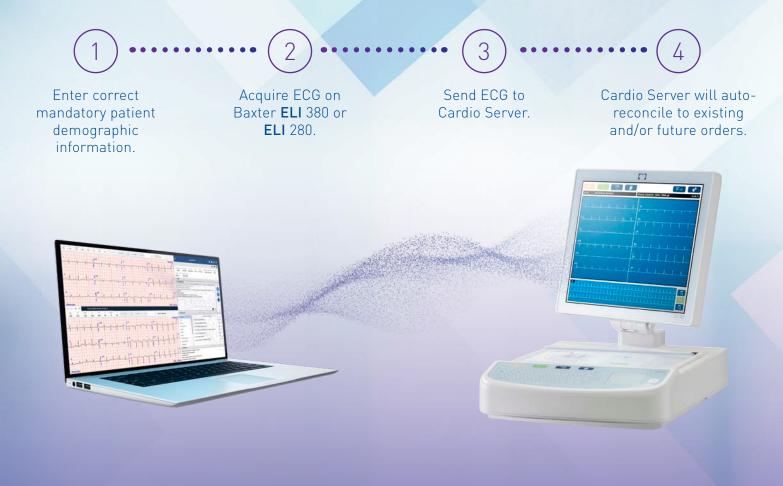

## TAKE ADVANTAGE OF AUTO-RECONCILIATION TODAY

Cardio Server uses mandatory fields below to auto-reconcile exams that are not already associated with an order. Simply configure your **ELI** 380 mandatory fields to match Cardio Server.

Patient ID

Date of Exam

First and Last Name

Date of Birth \*Optional

Contact your Baxter representative for assistance.

Baxter.com | Baxter International Inc.

Baxter and ELI are trademarks of Baxter International Inc. or its subsidiaries. US-FLC64-230018 V1 08/2023