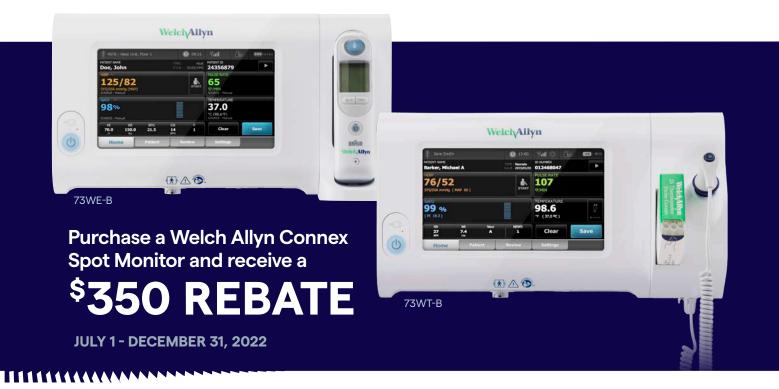

## For the Welch Allyn® Connex® Spot Monitor

## **EXTENDING CONNECTED SOLUTIONS** TO EXTENDED CARE

You need timely, accurate vitals signs data when caring for your residents. And for a limited time, Hillrom is making it even easier and more rewarding to choose the latest vital signs solutions.

Upgrade to the Connex Spot Monitor to help you reduce errors, improve efficiency and enhance clinical decision-making at your facility.

To purchase, please contact your local Hillrom representative then visit **hillrom.com/directsupplypromo22** to redeem this offer.

Eligible part numbers: 73WT-B and 73WE-B