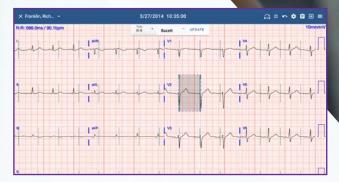

#### **IMPROVED CLINICAL WORKFLOW**

Advanced ECG rendering tools and caliper functionality

Caliper mode allows users to accurately measure and modify ECGs.

clinical editing tools such as format, filters, gain, and more.