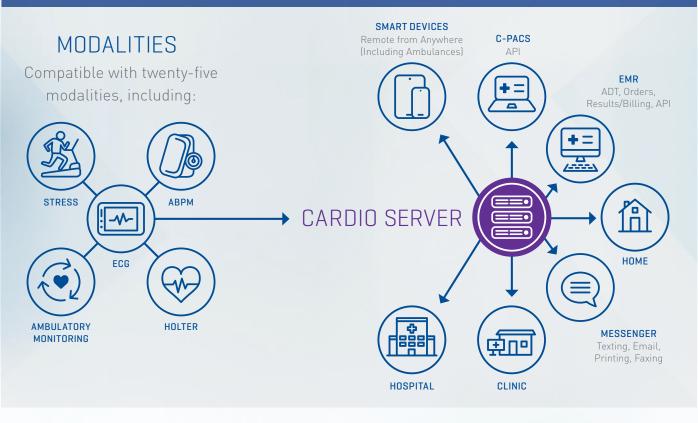

#### **MULTI-MODALITY, MULTI-VENDOR**

Over 260 devices from over 80 vendors in 25 diagnostic modalities

#### **CARDIO SERVER MODALITIES AND ACCESSIBILITY**

Our continued success is fueled by innovation and a commitment to exceptional customer service. With over 1,100 hospital users in the US and abroad, Cardio Server promotes open systems and interoperability. Discover why Baxter's application is preferred when managing multi-vendor, multimodality diagnostic test results.