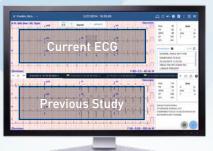

#### **MULTIPLE MODALITIES AT ONCE**

One-click access to previous diagnostic test results on the same screen.

Quickly see additional results including: stress; Holter; cardiac rehab; ambulatory monitors; and more.