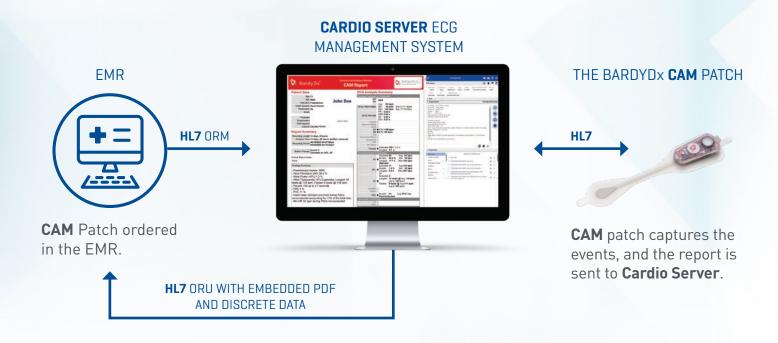

# SIMPLE, SECURE AND CONNECTED WORKFLOWS WITH BAXTER CARDIOLOGY

We're helping you improve clinical workflows and reduce manual documentation for cardiac monitoring data by sending it straight to your EMR. See how the latest **Cardio Server** ECG Management System supports seamless connectivity with the **CAM** Patch.

## **WORKFLOW DIAGRAM**

Contact your **Cardio Server** representative to learn more about how the connected Baxter cardiology solutions can help you simplify your workflows, save time and improve data analysis.