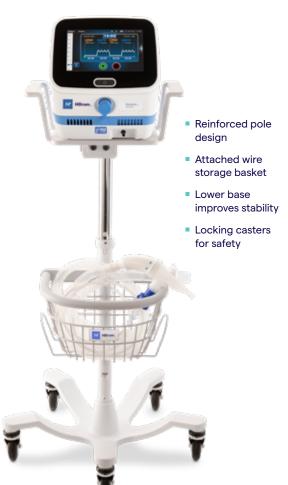

## MAXIMIZE OUTCOMES

The Volara System delivers trusted OLE therapy, combining Continuous Positive Expiratory Pressure (CPEP), Continuous High Frequency Oscillation (CHFO) and nebulizer in one portable, lightweight device.

- Innovative digital sensing technology eliminates the need for Venturi, while achieving exact pressure setting and regulation
- Portable, lightweight, internal digitally-controlled air source enables use throughout the hospital
- Touchscreen interface allows precise setting of pressures and programs
- One-touch access to frequently used presets supports standardization of therapy across patient groups