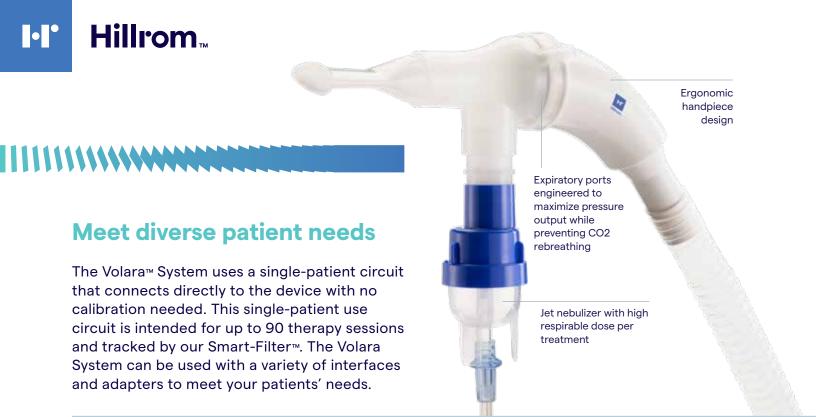

## MAXIMIZE OUTCOMES

The Volara System delivers trusted OLE therapy, combining Continuous Positive Expiratory Pressure (CPEP), Continuous High Frequency Oscillation (CHFO) and nebulizer in one portable, lightweight device.

- Innovative digital sensing technology eliminates the need for Venturi, while achieving exact pressure setting and regulation
- Portable, lightweight, internal digitally-controlled air source enables use throughout the hospital
- Touchscreen interface allows precise setting of pressures and programs
- One-touch access to frequently used presets supports standardization of therapy across patient groups