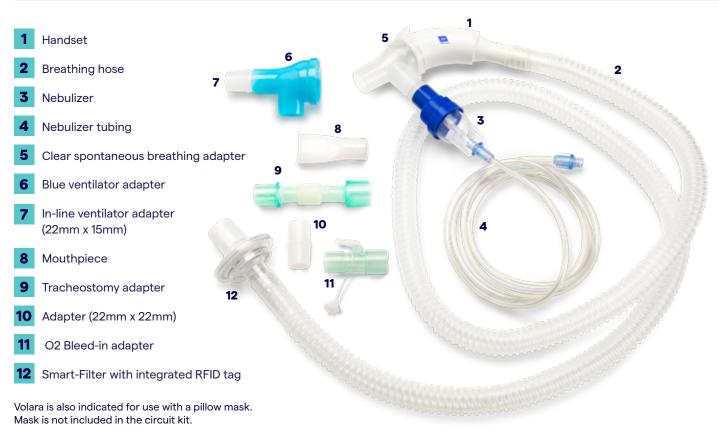

## MAXIMIZE OUTCOMES

The Volara System delivers trusted OLE therapy, combining Continuous Positive Expiratory Pressure (CPEP), Continuous High Frequency Oscillation (CHFO) and nebulizer in one portable, lightweight device.

- Innovative digital sensing technology eliminates the need for Venturi, while achieving exact pressure setting and regulation
- Portable, lightweight, internal digitally-controlled air source enables use throughout the hospital
- Touchscreen interface allows precise setting of pressures and programs
- One-touch access to frequently used presets supports standardization of therapy across patient groups