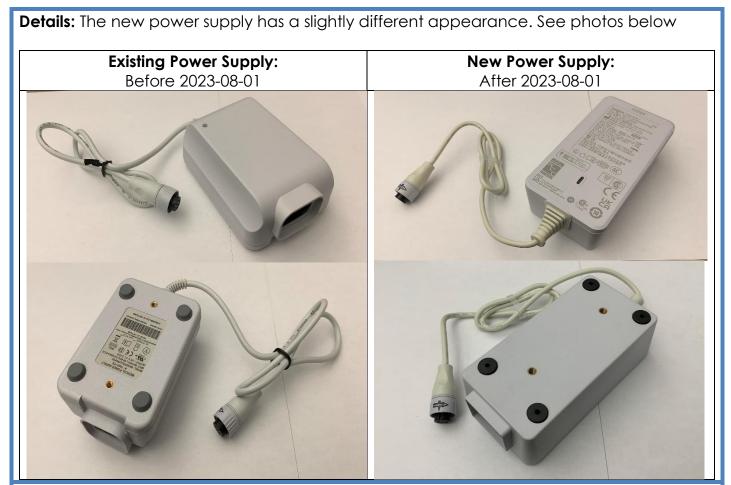

## Subject:

A new power supply has been introduced to the CSM device (models noted above), 7000-PS Replacement Power Supply Service Kit, and Service Loaner Devices effective 2023-08-01.

This change only impacts appearance. There is no change in customer facing part numbers, color, electrical specifications, or compatible mounting options.